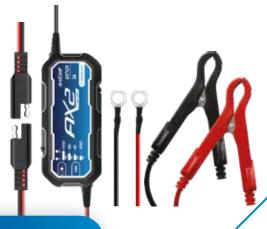

### **BOX CONTENT**

- > AX2 Charger with quick connector (88cm)
- > 1x eyelets terminal set (50cm)
- > 1x clamp set (50cm)
- > 1x user manual